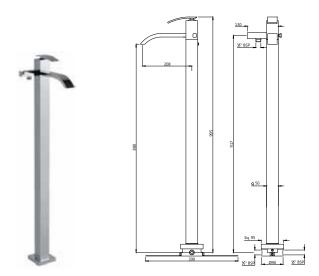

| Product Code                         | XQU-CHR-43121                                                                                                                                                          |
|--------------------------------------|------------------------------------------------------------------------------------------------------------------------------------------------------------------------|
| Description                          | Floor Mounted Single Lever Bath Mixer with Provision for Hand Shower (without Hand Shower and Hose)                                                                    |
| Flow Rate                            | 16.30 LPM @ 3 bar                                                                                                                                                      |
| Recommended Water<br>Pressure        | 1.0 Bar - 5 Bar                                                                                                                                                        |
|                                      | "Brass Ingots as per IS:1264-1997<br>Cu (58.0-63.0), Sn (0.0-1.0), Pb (0.5-2.5), Ni (0.0-1.0), Al (0.2-0.8), Mn (0.0-0.5), Total<br>Impurity (0.0-2.0), Zn (Remainder) |
| Brass Specification in<br>Percentage | Brass Rod as per IS:319-1989<br>Cu (56.0-59.0), Pb (2.0-3.5), Fe (0.0-0.35), Total Impurity (0.0-0.7), Zn (Remainder)                                                  |
|                                      | Brass Sheets as per IS:410-1977<br>Cu (61.5-64.5), Pb (0.0-0.3), Fe (0.0-0.075), Total Impurity (0.0-0.6), Zn (Remainder)"                                             |
| Cartridge Specification              | "Cartridge with Brass Spindle<br>Life Cycle EN 817: 70,000 cycles (Standard)<br>- 2.1 LAC Cycles as per EN 817*<br>- 10.5 LAC Cycles (ON/OFF)*"                        |
| Water Tightness                      | 16 bar (Pass)                                                                                                                                                          |
| Pressure Resistance                  | 25 bar (Pass)                                                                                                                                                          |
| Finish                               | "Plating: Nickel-13.0 micron Chromium-0.40 micron<br>Salt Spray (700 hrs + Validated)<br>Adhesion (Pass)"                                                              |
| Available Colour<br>Finishing        | CHROME (CHR)                                                                                                                                                           |