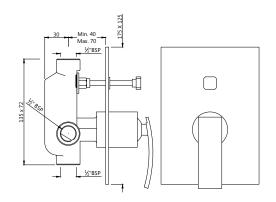

| Product Code                  | XQU-CHR-43065                                                                                                                                                                                                  |
|-------------------------------|----------------------------------------------------------------------------------------------------------------------------------------------------------------------------------------------------------------|
| Description                   | Single Lever In-wall Diverter for Bath & Shower Mixer                                                                                                                                                          |
| Flow Rate                     | 31.03 LPM @ 3 bar                                                                                                                                                                                              |
| Recommended Water<br>Pressure | 1.0 Bar - 5 Bar                                                                                                                                                                                                |
| Brass Specification in        | "Brass Ingots as per IS:1264-1997<br>Cu (58.0-63.0), Sn (0.0-1.0), Pb (0.5-2.5), Ni (0.0-1.0), Al (0.2-0.8), Mn (0.0-0.5), Total<br>Impurity (0.0-2.0), Zn (Remainder)<br>Brass Rod as per IS:319-1989         |
| Percentage                    | Cu (56.0-59.0), Pb (2.0-3.5), Fe (0.0-0.35), Total Impurity (0.0-0.7), Zn (Remainder)  Brass Sheets as per IS:410-1977 Cu (61.5-64.5), Pb (0.0-0.3), Fe (0.0-0.075), Total Impurity (0.0-0.6), Zn (Remainder)" |
| Cartridge Specification       | "Cartridge with Brass Spindle Life Cycle EN 817: 70,000 cycles (Standard) - 2.1 LAC Cycles as per EN 817* - 10.5 LAC Cycles (ON/OFF)*"                                                                         |
| Water Tightness               | 16 bar (Pass)                                                                                                                                                                                                  |
| Pressure Resistance           | 25 bar (Pass)                                                                                                                                                                                                  |
| Finish                        | "Plating: Nickel-13.0 micron Chromium-0.40 micron<br>Salt Spray (700 hrs + Validated)<br>Adhesion (Pass)"                                                                                                      |
| Available Colour<br>Finishing | CHROME (CHR)                                                                                                                                                                                                   |