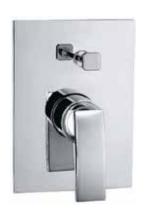

| Product Code                  | XQU-CHR-43065                                                                                                                                                                                                  |
|-------------------------------|----------------------------------------------------------------------------------------------------------------------------------------------------------------------------------------------------------------|
| Description                   | Single Lever In-wall Diverter for Bath & Shower Mixer                                                                                                                                                          |
| Flow Rate                     | 31.03 LPM @ 3 bar                                                                                                                                                                                              |
| Recommended Water<br>Pressure | 1.0 Bar - 5 Bar                                                                                                                                                                                                |
| Brass Specification in        | "Brass Ingots as per IS:1264-1997<br>Cu (58.0-63.0), Sn (0.0-1.0), Pb (0.5-2.5), Ni (0.0-1.0), Al (0.2-0.8), Mn (0.0-0.5), Total<br>Impurity (0.0-2.0), Zn (Remainder)<br>Brass Rod as per IS:319-1989         |
| Percentage                    | Cu (56.0-59.0), Pb (2.0-3.5), Fe (0.0-0.35), Total Impurity (0.0-0.7), Zn (Remainder)  Brass Sheets as per IS:410-1977 Cu (61.5-64.5), Pb (0.0-0.3), Fe (0.0-0.075), Total Impurity (0.0-0.6), Zn (Remainder)" |
| Cartridge Specification       | "Cartridge with Brass Spindle Life Cycle EN 817: 70,000 cycles (Standard) - 2.1 LAC Cycles as per EN 817* - 10.5 LAC Cycles (ON/OFF)*"                                                                         |
| Water Tightness               | 16 bar (Pass)                                                                                                                                                                                                  |
| Pressure Resistance           | 25 bar (Pass)                                                                                                                                                                                                  |
| Finish                        | "Plating: Nickel-13.0 micron Chromium-0.40 micron<br>Salt Spray (700 hrs + Validated)<br>Adhesion (Pass)"                                                                                                      |
| Available Colour<br>Finishing | CHROME (CHR)                                                                                                                                                                                                   |