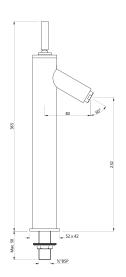

| Product Code                      | KAV-CHR-49021J                                                                                                                                                         |
|-----------------------------------|------------------------------------------------------------------------------------------------------------------------------------------------------------------------|
| Description                       | Joystick High Neck Basin Tap                                                                                                                                           |
| Flow Rate                         | 12.18 LPM @ 3 bar                                                                                                                                                      |
| Flow regulator                    | By using flow regulators (Product should be ordered with suffix as GA-6.0 LPM, GB-8.0 LPM & GD-3.8 LPM @ 3.0 Bar pressure) one can regulate the flow rate.             |
| Recommended Water<br>Pressure     | 0.5 Bar - 5 Bar                                                                                                                                                        |
| Brass Specification in Percentage | "Brass Ingots as per IS:1264-1997<br>Cu (58.0-63.0), Sn (0.0-1.0), Pb (0.5-2.5), Ni (0.0-1.0), Al (0.2-0.8), Mn (0.0-0.5), Total<br>Impurity (0.0-2.0), Zn (Remainder) |
|                                   | Brass Rod as per IS:319-1989<br>Cu (56.0-59.0), Pb (2.0-3.5), Fe (0.0-0.35), Total Impurity (0.0-0.7), Zn (Remainder)"                                                 |
| Cartridge Specification           | "Life Cycle EN 200: 200,000 cycles (Standard) - 5.0 LAC Cycles as per EN 200*"                                                                                         |
| Water Tightness                   | 16 bar (Pass)                                                                                                                                                          |
| Pressure Resistance               | 25 bar (Pass)                                                                                                                                                          |
| Finish                            | "Plating: Nickel-13.0 micron Chromium-0.40 micron<br>Salt Spray (700 hrs + Validated)<br>Adhesion (Pass)"                                                              |
| Aerator Size                      | M20X1                                                                                                                                                                  |
| Available Colour<br>Finishing     | CHROME (CHR)                                                                                                                                                           |