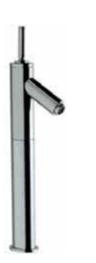

| Product Code                      | KAV-CHR-49021J                                                                                                                                                         |
|-----------------------------------|------------------------------------------------------------------------------------------------------------------------------------------------------------------------|
| Description                       | Joystick High Neck Basin Tap                                                                                                                                           |
| Flow Rate                         | 12.18 LPM @ 3 bar                                                                                                                                                      |
| Flow regulator                    | By using flow regulators (Product should be ordered with suffix as GA-6.0 LPM, GB-8.0 LPM & GD-3.8 LPM @ 3.0 Bar pressure) one can regulate the flow rate.             |
| Recommended Water<br>Pressure     | 0.5 Bar - 5 Bar                                                                                                                                                        |
| Brass Specification in Percentage | "Brass Ingots as per IS:1264-1997<br>Cu (58.0-63.0), Sn (0.0-1.0), Pb (0.5-2.5), Ni (0.0-1.0), Al (0.2-0.8), Mn (0.0-0.5), Total<br>Impurity (0.0-2.0), Zn (Remainder) |
|                                   | Brass Rod as per IS:319-1989<br>Cu (56.0-59.0), Pb (2.0-3.5), Fe (0.0-0.35), Total Impurity (0.0-0.7), Zn (Remainder)"                                                 |
| Cartridge Specification           | "Life Cycle EN 200: 200,000 cycles (Standard) - 5.0 LAC Cycles as per EN 200*"                                                                                         |
| Water Tightness                   | 16 bar (Pass)                                                                                                                                                          |
| Pressure Resistance               | 25 bar (Pass)                                                                                                                                                          |
| Finish                            | "Plating: Nickel-13.0 micron Chromium-0.40 micron<br>Salt Spray (700 hrs + Validated)<br>Adhesion (Pass)"                                                              |
| Aerator Size                      | M20X1                                                                                                                                                                  |
| Available Colour<br>Finishing     | CHROME (CHR)                                                                                                                                                           |