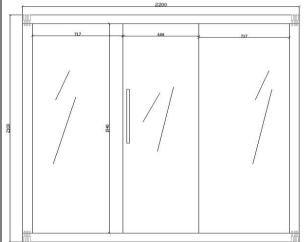

## Image is only for illustration purpose

| Size (mm):               | 2200 x 2000 x 2100                                                      |
|--------------------------|-------------------------------------------------------------------------|
| Material:                | Cedar Wood                                                              |
| Heater                   | 3.6Kw Infrared Heater<br>9Kw Stove Heater                               |
| Accessories<br>Included: | 2pcs S - Shaped backrest<br>Stove, Frame, Sauna Rock, Ladle &<br>Barrel |