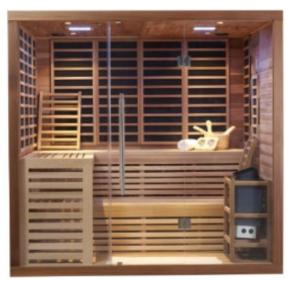

| Range Name | Bio              |
|------------|------------------|
| Category   | Sauna            |
| Code:      | ASU-NAW-1102A220 |

## Image is only for illustration purpose

| Size (mm):               | 2200 x 2000 x 2100                                                      |
|--------------------------|-------------------------------------------------------------------------|
| Material:                | Cedar Wood                                                              |
| Heater                   | 3.6Kw Infrared Heater<br>9Kw Stove Heater                               |
| Accessories<br>Included: | 2pcs S - Shaped backrest<br>Stove, Frame, Sauna Rock, Ladle &<br>Barrel |

Peatures

Digital control panel
Interior white LED light
Chromotherapy
Music Sytem
2pcs Lumber Support
Thermometer
Hygrometer
Sandglass