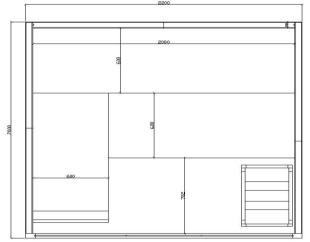

## Image is only for illustration purpose

| Size (mm):               | 2200 x 2000 x 2100                                                      |
|--------------------------|-------------------------------------------------------------------------|
| Material:                | Cedar Wood                                                              |
| Heater                   | 3.6Kw Infrared Heater<br>9Kw Stove Heater                               |
| Accessories<br>Included: | 2pcs S - Shaped backrest<br>Stove, Frame, Sauna Rock, Ladle &<br>Barrel |