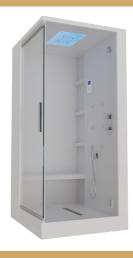

## PRODUCT IMAGE

## **FEATURES**

- Built-in steam with touch panel
- Rainjoy Lumos Overhead shower (480 X 330mm)
- RGB LED with rain and mist function
- Front body jets: 6 Nos.
- Steam generator 4.5 KW
- Digital touchpad
- Glass door
- Chromotherapy
- Bluetooth music system with speaker
- Thermostatic mixer with diverter
- Shelves
- Integrated sitting bench