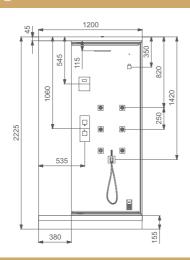

## TECHNICAL DRAWING

## QUADRO-STEAM-CABIN-120 X 100

| PRODUCT DETAILS  |                                                                               |
|------------------|-------------------------------------------------------------------------------|
| Range Name       | STEAM CABIN                                                                   |
| Category         | QUADRO                                                                        |
| Code             | ASG-WHT-QUADRO-120 X 100, ASG-GRY-QUADRO-120 X 100, ASG-BRN-QUADRO-120 X 100  |
| Size (mm)        | 1200 X 1000 X 2225                                                            |
| Material         | ACP WITH GLASS                                                                |
| Description      | QUADRO STEAM CABIN-RECTANGLE-1200 X 1000 X 2225mm WITH 4.5 KW STEAM GENERATOR |
| Steam Generator: | 4.5 KW                                                                        |