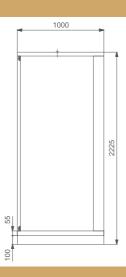

## TECHNICAL DRAWING

## QUADRO-STEAM-CABIN-120 X 100

| PRODUCT DETAILS  |                                                                               |
|------------------|-------------------------------------------------------------------------------|
| Range Name       | STEAM CABIN                                                                   |
| Category         | QUADRO                                                                        |
| Code             | ASG-WHT-QUADRO-120 X 100, ASG-GRY-QUADRO-120 X 100, ASG-BRN-QUADRO-120 X 100  |
| Size (mm)        | 1200 X 1000 X 2225                                                            |
| Material         | ACP WITH GLASS                                                                |
| Description      | QUADRO STEAM CABIN-RECTANGLE-1200 X 1000 X 2225mm WITH 4.5 KW STEAM GENERATOR |
| Steam Generator: | 4.5 KW                                                                        |