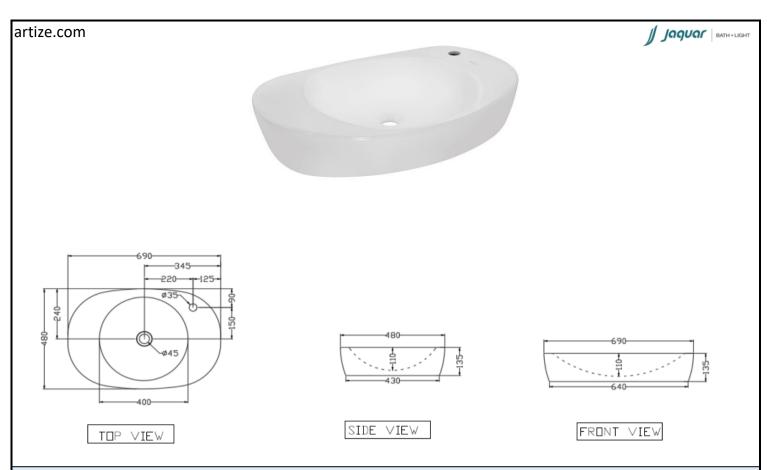

| General Information   |                                                                                                                                                                                                                                                                           |
|-----------------------|---------------------------------------------------------------------------------------------------------------------------------------------------------------------------------------------------------------------------------------------------------------------------|
| Product Code          | TWS-WHM-75931N                                                                                                                                                                                                                                                            |
| Brand                 | Artize                                                                                                                                                                                                                                                                    |
| Colour                | White matt                                                                                                                                                                                                                                                                |
| Туре                  | Table Top Basin                                                                                                                                                                                                                                                           |
| Material              | Ceramic - Fine Fire Clay (FFC)                                                                                                                                                                                                                                            |
| Product Specification |                                                                                                                                                                                                                                                                           |
| Product Dimension     | 690x480x135 mm                                                                                                                                                                                                                                                            |
| Basin Inner Dimension | 400x400x115 mm                                                                                                                                                                                                                                                            |
| Product Net Weight    | 14.5 kg.                                                                                                                                                                                                                                                                  |
| Product Gross Weight  | 16 kg.                                                                                                                                                                                                                                                                    |
| Packaging Dimension   | 705x480x150 mm                                                                                                                                                                                                                                                            |
| Outlet                | Vertical                                                                                                                                                                                                                                                                  |
| Technical Details:    | Tap hole dia. Ø 35 ± 2 mm                                                                                                                                                                                                                                                 |
|                       | Internal diameter of outlet hole dia. Ø45 +2/-1 mm                                                                                                                                                                                                                        |
|                       | Horizontal distance between the centre line of the tap hole and the centre line of the waste outlet hole ≤ 150 mm                                                                                                                                                         |
| Product Features      | Stylish And Elegant Design It Give a Modern And Luxury Look A art-inspired shape The matt colour is part of the glaze preparation resulting in its lifelong durability With Tap Hole Smooth Glaze Surface Anti Bacterial Glaze on Ceramic Material - Fine Fire Clay (FFC) |