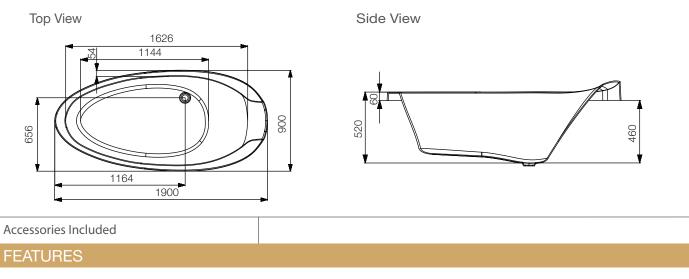

## **TECHNICAL DRAWING**

- Size: 1900 x 900 x 520 mm
- Excellent Quality PMMA
- Excellent Finish
- Great Elasticity
- Good Strength
- Scratch Resistance
- Effective Insulator
- Higher Grade Quality