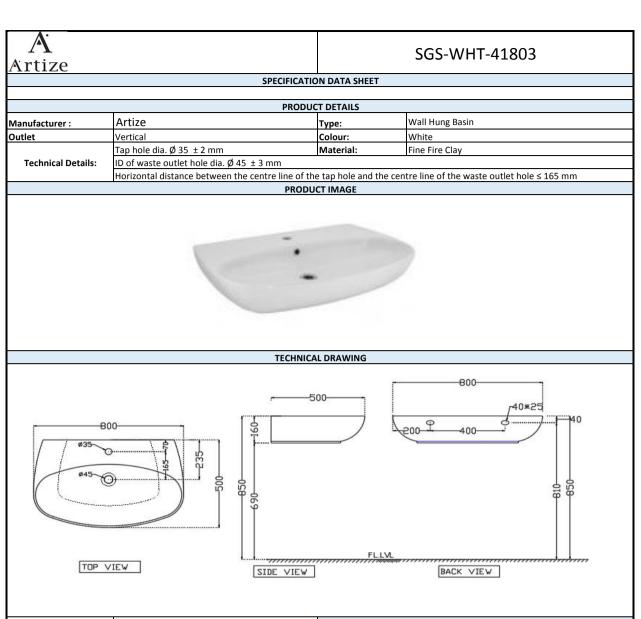

| Product Dimension              | 800x500x160 mm | FEATURES                                    |
|--------------------------------|----------------|---------------------------------------------|
| Basin Inner Dimension          | 780x350x100 mm | With over flow hole cap and anti germ glaze |
| Product Weight                 | 19.0 kg        |                                             |
| ACCESSORIES INCLUDED           |                |                                             |
| Overflow hole Cap              |                | ZPS-WHT-9014                                |
| Rag bolt                       |                | ZPS-SNS-RB08                                |
| CERTIFICATION                  |                |                                             |
| Compliance : EN 14688:2015 (E) |                |                                             |