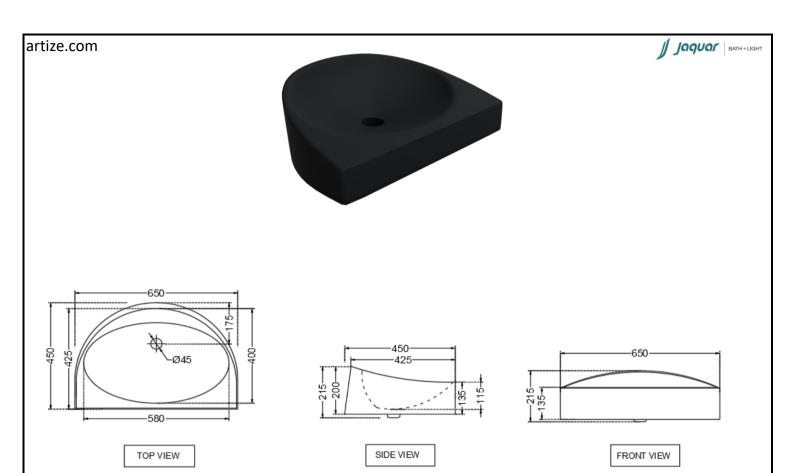

| General Information   |                                                                                                                                                                                                                                                             |
|-----------------------|-------------------------------------------------------------------------------------------------------------------------------------------------------------------------------------------------------------------------------------------------------------|
| Product Code          | CFS-BLM-69901N                                                                                                                                                                                                                                              |
| Brand                 | Artize                                                                                                                                                                                                                                                      |
| Colour                | Black matt                                                                                                                                                                                                                                                  |
| Туре                  | Table Top Basin                                                                                                                                                                                                                                             |
| Material              | Fine Fire Clay (FFC)                                                                                                                                                                                                                                        |
| Product Specification |                                                                                                                                                                                                                                                             |
| Product Dimension     | 650x450x200 mm                                                                                                                                                                                                                                              |
| Basin Inner Dimension | 580x425x115 mm                                                                                                                                                                                                                                              |
| Product Net Weight    | 16 kg.                                                                                                                                                                                                                                                      |
| Product Gross Weight  | 17.5 kg.                                                                                                                                                                                                                                                    |
| Packaging Dimension   | 670x240x460 mm                                                                                                                                                                                                                                              |
| Outlet                | Vertical                                                                                                                                                                                                                                                    |
| Technical Details:    | Internal diameter of outlet hole dia. Ø45 +2/-1 mm                                                                                                                                                                                                          |
|                       | Horizontal distance between the Bowl edge and the center line waste outlet hole ≤ 175 mm                                                                                                                                                                    |
| Product Features      | Stylish And Elegant Design It Give a Modern And Luxury Look A art-inspired shape The matt colour is part of the glaze preparation resulting in its lifelong durability Smooth Glaze Surface Anti Bacterial Glaze on Ceramic Material - Fine Fire Clay (FFC) |