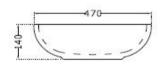

### TECHNICAL DRAWING

| Product Dimension     | 635x470x140 mm | FEATURES                  |  |
|-----------------------|----------------|---------------------------|--|
| Basin Inner Dimension | 600X455X130 mm | Parks with Mark In Florid |  |
| Product Weight        | 10 kg          | Basin with Marble Finish  |  |

### SPECIFICATION DATA SHEET

| PRODUCT DETAILS    |                                                                                                 |           |                     |  |
|--------------------|-------------------------------------------------------------------------------------------------|-----------|---------------------|--|
| Manufacturer :     | Artize                                                                                          | Туре:     | Table Top Basin     |  |
| Outlet             | Vertical                                                                                        | Colour:   | Black Marble Finish |  |
| Technical Details: | ID of waste outlet hole dia. Ø 50 ± 3 mm                                                        | Material: | Fine Fire Clay      |  |
|                    | Horizontal distance between the Bowl edge and the centre line of the waste outlet hole ≤ 230 mm |           |                     |  |