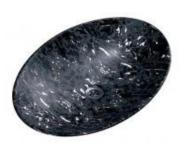

### PRODUCT IMAGE

### SPECIFICATION DATA SHEET

| PRODUCT DETAILS    |                                                                                                 |           |                     |  |
|--------------------|-------------------------------------------------------------------------------------------------|-----------|---------------------|--|
| Manufacturer :     | Artize                                                                                          | Туре:     | Table Top Basin     |  |
| Outlet             | Vertical                                                                                        | Colour:   | Black Marble Finish |  |
| Technical Details: | ID of waste outlet hole dia. Ø 50 ± 3 mm                                                        | Material: | Fine Fire Clay      |  |
|                    | Horizontal distance between the Bowl edge and the centre line of the waste outlet hole ≤ 230 mm |           |                     |  |