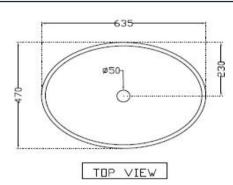

### TECHNICAL DRAWING

| Product Dimension     | 635x470x140 mm | FEATURES                  |  |
|-----------------------|----------------|---------------------------|--|
| Basin Inner Dimension | 600X455X130 mm | Parks with Mark In Florid |  |
| Product Weight        | 10 kg          | Basin with Marble Finish  |  |

### SPECIFICATION DATA SHEET

| PRODUCT DETAILS    |                                                                                                 |           |                     |  |
|--------------------|-------------------------------------------------------------------------------------------------|-----------|---------------------|--|
| Manufacturer :     | Artize                                                                                          | Туре:     | Table Top Basin     |  |
| Outlet             | Vertical                                                                                        | Colour:   | Black Marble Finish |  |
| Technical Details: | ID of waste outlet hole dia. Ø 50 ± 3 mm                                                        | Material: | Fine Fire Clay      |  |
|                    | Horizontal distance between the Bowl edge and the centre line of the waste outlet hole ≤ 230 mm |           |                     |  |