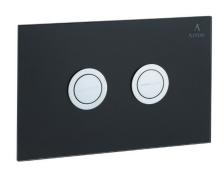

## artize.com

| Product Code                       | ACP-CHR-5012503                                                                                                                                                                |
|------------------------------------|--------------------------------------------------------------------------------------------------------------------------------------------------------------------------------|
| Description                        | Cilica Pneumatic Black Glass Control Plate with Chrome Actuator                                                                                                                |
| Features                           | <ul> <li>Modern and elegant design</li> <li>Material: Toughened glass with ABS push buttons</li> <li>Pneumatic actuation</li> <li>Double flush</li> <li>Easy to fix</li> </ul> |
| ABS Specification in<br>Percentage | Specific Gravity g/cm2 (1.06-1.10), Melt Mass Flow Rate g/10 min. (20-26), Rockwell Hardness (95-115), DTUL @ 66 psi /0.45 MPa 0C (78-102)                                     |
| Available Colour<br>Finishing      | Chrome (CHR)                                                                                                                                                                   |