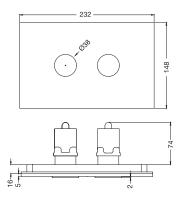

## artize.com

| Product Code                       | ACP-CHR-5012503                                                                                                                                                                |
|------------------------------------|--------------------------------------------------------------------------------------------------------------------------------------------------------------------------------|
| Description                        | Cilica Pneumatic Black Glass Control Plate with Chrome Actuator                                                                                                                |
| Features                           | <ul> <li>Modern and elegant design</li> <li>Material: Toughened glass with ABS push buttons</li> <li>Pneumatic actuation</li> <li>Double flush</li> <li>Easy to fix</li> </ul> |
| ABS Specification in<br>Percentage | Specific Gravity g/cm2 (1.06-1.10), Melt Mass Flow Rate g/10 min. (20-26), Rockwell Hardness (95-115), DTUL @ 66 psi /0.45 MPa 0C (78-102)                                     |
| Available Colour<br>Finishing      | Chrome (CHR)                                                                                                                                                                   |